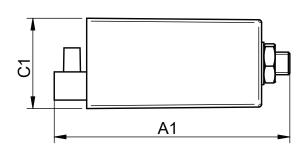

## Series ignitors

| Product name                    | Ordering<br>code | Power<br>[W/ | Lamps  | Mains<br>Voltage<br>[V] | Main<br>frequency<br>[hz] | Ignition voltage[kV] |      | Tc   | Ta     | Cable<br>length | Housing         | Dimenstion |    |    |    |
|---------------------------------|------------------|--------------|--------|-------------------------|---------------------------|----------------------|------|------|--------|-----------------|-----------------|------------|----|----|----|
|                                 |                  |              |        |                         |                           | min                  | max  | [°C] | [°C]   | [m]             |                 | A1         | A2 | В1 | C1 |
| 380 MZN 2000 S 380-415V 50/60Hz | 1010 111 12146   | 1000 2000    | SON/MH | 380-415                 | 50/60                     | 4.00                 | 5.00 | 90   | -30+45 | 2*              | Aluminium screw | 93         | 83 | 51 | 51 |

## **Dimension**

#### ALUMINIUM SCREW HOUSING