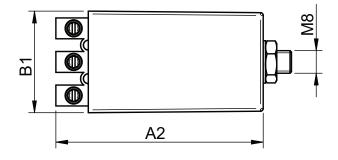

## Series ignitors

| Product name                    | Ordering<br>code | Power<br>[W/ | Lamps  | Mains<br>Voltage<br>[V] | Main<br>frequency<br>[hz] | Ignition voltage[kV] |      | Tc   | Ta     | Cable<br>length | Housing         | Dimenstion |    |    |    |
|---------------------------------|------------------|--------------|--------|-------------------------|---------------------------|----------------------|------|------|--------|-----------------|-----------------|------------|----|----|----|
|                                 |                  |              |        |                         |                           | min                  | max  | [°C] | [°C]   | [m]             |                 | A1         | A2 | В1 | C1 |
| 380 MZN 2000 S 380-415V 50/60Hz | 1010 111 12146   | 1000 2000    | SON/MH | 380-415                 | 50/60                     | 4.00                 | 5.00 | 90   | -30+45 | 2*              | Aluminium screw | 93         | 83 | 51 | 51 |

## **Dimension**

#### ALUMINIUM SCREW HOUSING