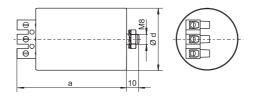

Fastening: male nipple with pre-assembled washer and nut For luminaires of protection class I and II

(Z 1000 S: 0.75-4 mm<sup>2</sup>)

Al casing

**Z 1000 TOP** 

| Туре  |                       | Ref. No. | Voltage AC | Max.         | Internal | Inherent | Ignition | Load     | Switch-off time | Casing |    |    | Weight |   |
|-------|-----------------------|----------|------------|--------------|----------|----------|----------|----------|-----------------|--------|----|----|--------|---|
|       |                       |          | 50-60 Hz   | lamp current | loss     | heating  | voltage  | capacity |                 | d (Ø)  | а  | b  | С      |   |
|       |                       |          | V          | А            | W        | K        | kV       | рF       | sec./Hz         | mm     | mm | mm | mm     | g |
| Alumi | Aluminium casing (Al) |          |            |              |          |          |          |          |                 |        |    |    |        |   |

| Aluminium casing (Al) |          |         |    |     |      |     |        |            |    |    |    |    |     |
|-----------------------|----------|---------|----|-----|------|-----|--------|------------|----|----|----|----|-----|
| Z 1000 S              | 140430   | 220-240 | 12 | < 6 | < 35 | 4-5 | 20-100 | _          | 50 | 80 | -  | _  | 340 |
| Z 1000 TOP            | 140607** | 220-240 | 12 | < 6 | < 35 | 4-5 | 20-100 | _          | _  | 83 | 83 | 68 | 620 |
| Z 1000 S D20          | 141584*  | 220-240 | 12 | < 6 | < 35 | 4-5 | 20-100 | 1216/50-60 | 50 | 80 | _  | _  | 340 |