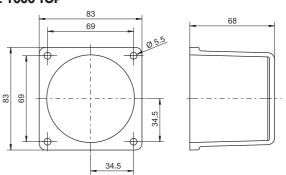

Fastening: male nipple with pre-assembled washer and nut For luminaires of protection class I and II

(Z 1000 S: 0.75-4 mm<sup>2</sup>)

Al casing

**Z 1000 TOP** 

| Туре  |                       | Ref. No. | Voltage AC | Max.         | Internal | Inherent | Ignition | Load     | Switch-off time | Casing |    |    | Weight |   |
|-------|-----------------------|----------|------------|--------------|----------|----------|----------|----------|-----------------|--------|----|----|--------|---|
|       |                       |          | 50-60 Hz   | lamp current | loss     | heating  | voltage  | capacity |                 | d (Ø)  | а  | b  | С      |   |
|       |                       |          | V          | А            | W        | K        | kV       | рF       | sec./Hz         | mm     | mm | mm | mm     | g |
| Alumi | Aluminium casing (Al) |          |            |              |          |          |          |          |                 |        |    |    |        |   |

| Aluminium casing (Al) |          |         |    |     |      |     |        |            |    |    |    |    |     |
|-----------------------|----------|---------|----|-----|------|-----|--------|------------|----|----|----|----|-----|
| Z 1000 S              | 140430   | 220-240 | 12 | < 6 | < 35 | 4-5 | 20-100 | _          | 50 | 80 | -  | _  | 340 |
| Z 1000 TOP            | 140607** | 220-240 | 12 | < 6 | < 35 | 4-5 | 20-100 | _          | _  | 83 | 83 | 68 | 620 |
| Z 1000 S D20          | 141584*  | 220-240 | 12 | < 6 | < 35 | 4-5 | 20-100 | 1216/50-60 | 50 | 80 | _  | _  | 340 |

<sup>\*</sup> With IPP technology

\*\* For flange-mounting with gasket for degree of protection IP55