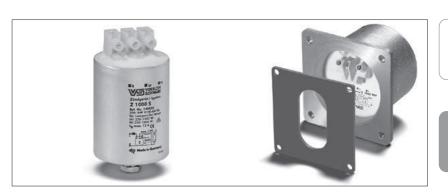

## **Electronic Superimposed Ignitors** for HS and **HI Lamps** 250 to 1000 W

Standard version or with automatic switch-off For high pressure sodium lamps (HS) and metal halide lamps (HI) Phasing of the ignition voltage: 60-90 °el and 240-270 °el Max. permitted casing temperature: 105 °C Screw terminals: 0.75-2.5 mm<sup>2</sup>

Fastening: male nipple with pre-assembled washer and nut For luminaires of protection class I and II

(Z 1000 S: 0.75-4 mm<sup>2</sup>)

Al casing

**Z 1000 TOP** 

| Туре  |                       | Ref. No. | Voltage AC | Max.         | Internal | Inherent | Ignition | Load     | Switch-off time | Casing |    |    | Weight |   |
|-------|-----------------------|----------|------------|--------------|----------|----------|----------|----------|-----------------|--------|----|----|--------|---|
|       |                       |          | 50-60 Hz   | lamp current | loss     | heating  | voltage  | capacity |                 | d (Ø)  | а  | b  | С      |   |
|       |                       |          | V          | А            | W        | K        | kV       | рF       | sec./Hz         | mm     | mm | mm | mm     | g |
| Alumi | Aluminium casing (Al) |          |            |              |          |          |          |          |                 |        |    |    |        |   |

| Aluminium casing (Al) |          |         |    |     |      |     |        |            |    |    |    |    |     |
|-----------------------|----------|---------|----|-----|------|-----|--------|------------|----|----|----|----|-----|
| Z 1000 S              | 140430   | 220-240 | 12 | < 6 | < 35 | 4-5 | 20-100 | _          | 50 | 80 | -  | _  | 340 |
| Z 1000 TOP            | 140607** | 220-240 | 12 | < 6 | < 35 | 4-5 | 20-100 | _          | _  | 83 | 83 | 68 | 620 |
| Z 1000 S D20          | 141584*  | 220-240 | 12 | < 6 | < 35 | 4-5 | 20-100 | 1216/50-60 | 50 | 80 | _  | _  | 340 |