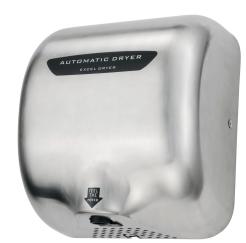

## Model. HDCT18CHR

1800W Compact Stainless Steel Hand Dryer Automatic

#### Features & Benefits

- Made to IEC 60335-2-23 standard
- Quick turbo high speed and automatic
- 12± 3cm sensing distance
- Stainless steel 304 panel with thickness of 1.5mm
- Also available in chrome finish