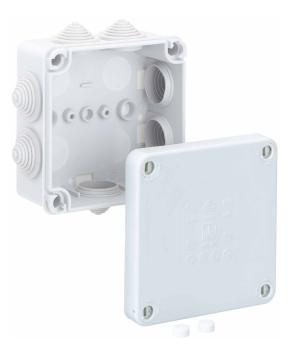

# Model. HP100L

Junction box Grey

## **Technical Specifications**

| General Information      |                       |
|--------------------------|-----------------------|
| Product Colour/Finsh     | GREY                  |
| Dimensions               | 113mm X 113mm X 58mm  |
| Body Material            | Polypropylene         |
| Sealable                 | NO                    |
| Weatherproof             | YES                   |
| Knockouts                | 6                     |
| Approvals                | VDE & CE              |
| Warranty                 | 1 YEAR                |
| Ambient Temperature      | -25 TO 40             |
| Rel Humidity             | 50%                   |
| Electrical               |                       |
| IP Rating                | 55                    |
| Class                    |                       |
| Rated Cross Section      | 6MM                   |
| Rated Insulation Voltage | 690V                  |
| Others                   |                       |
| Application              | DOMESTIC & COMMERCIAL |
|                          |                       |