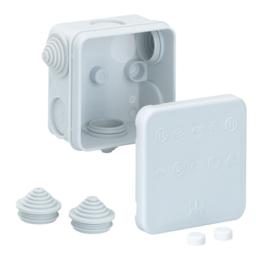

## Model. HP70L

Junction box Grey

# **Technical Specifications**

| GREY                  |
|-----------------------|
| 75MM X 75MM X 42MM    |
| Polypropylene         |
| NO                    |
| YES                   |
| 6                     |
| VDE & CE              |
| 1 YEAR                |
| -25 TO 40             |
| 50%                   |
|                       |
| 55                    |
|                       |
| 2.5MM                 |
| 400V                  |
|                       |
| DOMESTIC & COMMERCIAL |
|                       |