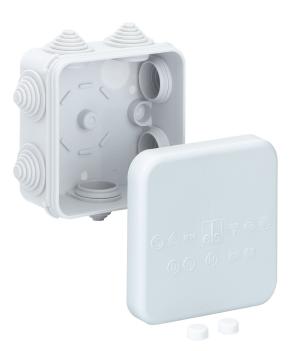

# Model. HPL90L

Junction box Grey

## **Technical Specifications**

| GREY                  |
|-----------------------|
| 90MM X 90MM X 45MM    |
| Polypropylene         |
| NO                    |
| NO                    |
| 7                     |
| VDE & CE              |
| 1 YEAR                |
| -25 TO 40             |
| 50%                   |
|                       |
| IP55                  |
|                       |
| 4MM                   |
| 400V                  |
|                       |
| DOMESTIC & COMMERCIAL |
|                       |