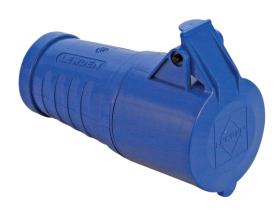

Connector 32A 3 Pins Blue 240v

## Features & Benefits

- Blue Industrial Coupler 32A 3 Pin With Grommet Entry
- Moulded with Brass Pins & Splash Proof Hinged Lid
- BS EN60309-2 & CEE17

IMPORTANT - Before undertaking any work on or maintenance of fitting:-