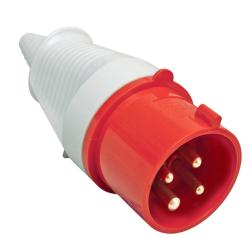

## Model. IP1644

16A 4 Pole 415v 4Pins Plug Red

# **Technical Specifications**

| General Information   |                 |
|-----------------------|-----------------|
| Product Colour/Finish | Red             |
| Electrical            |                 |
| Input Voltage (V)     | 415V            |
| Poles                 | 16A 3P+E 4 Pole |
| Construction          |                 |
| Other                 |                 |