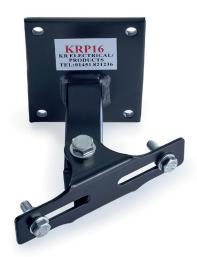

## Model. KRP16

Swivel Wall Mounting Bracket for 20/30W LED floodlight

### **Technical Specifications**

| Black Powder Coated                         |
|---------------------------------------------|
|                                             |
|                                             |
|                                             |
|                                             |
|                                             |
| Low Carbon Steel                            |
| 1.10Kg - Max. Loading Weight 5Kg            |
| 3                                           |
|                                             |
| Suitable for use with 20/30W LED floodlight |
|                                             |