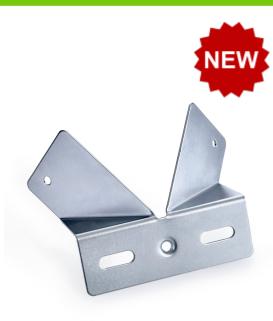

## Model. KRP5

Corner Mounting Bracket for 10/20W LED Floodlight

### **Technical Specifications**

| General Information     |                                             |
|-------------------------|---------------------------------------------|
| Product Colour/Finish   | Zinc Plated                                 |
| Electrical              |                                             |
| Performance Data        |                                             |
| Sensor                  |                                             |
| Emergency               |                                             |
| Construction            |                                             |
| Body Material           | Low Carbon Steel                            |
| Weight                  | 0.15Kg - Max. Loading Weight 2Kg            |
| Warranty Period (Years) | 3                                           |
| Other                   |                                             |
| Applications            | Suitable for use with 10/20W LED floodlight |