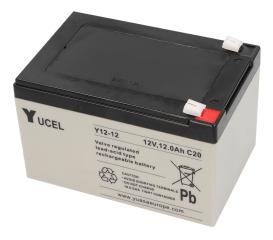

## Model. LAB12A

12.0Ah Lead Acid Battery 12v

## Features & Benefits

- Yuasa Yucel Sealed Lead Acid / Valve Regulated Battery
- Battery Type: Standby battery
- Maintenance-free rechargeable sealed lead acid batteries
- Terminals : 4.8mm / 0.187" Wide Male Spade Connection
- 3 5 Year design life when used in standby applications

## **Technical Specifications**

| General Information |                                                                                                                        |
|---------------------|------------------------------------------------------------------------------------------------------------------------|
| Colour/Finish       | GREY/BLK TOP                                                                                                           |
| Dimensions (mm)     | 151x98x97.5mm                                                                                                          |
| Electrical          |                                                                                                                        |
| Performance Data    |                                                                                                                        |
| Construction        |                                                                                                                        |
| Weight              | 4.050kg                                                                                                                |
| Warranty (Years)    | 1Yr                                                                                                                    |
| Other               |                                                                                                                        |
| Applications        | Commonly used in Alarm Systems, Emergency Lighting, Ride on Toys,<br>Torches, UPS systems and other electrical systems |
|                     |                                                                                                                        |