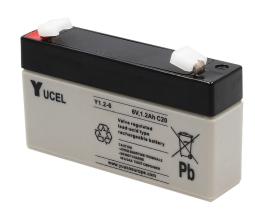

1.2Ah Lead Acid Battery 6v

- Yuasa Yucel Sealed Lead Acid / Valve Regulated Battery
- Battery Type: Standby battery
- Maintenance-free rechargeable sealed lead acid batteries
- Terminals : 4.8mm / 0.187" Wide Male Spade Connection
- 3 5 Year design life when used in standby applications

## **Technical Specifications**

| General Information |                                                                                                                     |
|---------------------|---------------------------------------------------------------------------------------------------------------------|
| Colour/Finish       | GREY/BLK TOP                                                                                                        |
| Dimensions (mm)     | 51x42.5x54.5mm                                                                                                      |
| Electrical          |                                                                                                                     |
| Performance Data    |                                                                                                                     |
| Construction        |                                                                                                                     |
| Weight              | 0.310kg                                                                                                             |
| Warranty (Years)    | 1Yr                                                                                                                 |
| Other               |                                                                                                                     |
| Applications        | Commonly used in Alarm Systems, Emergency Lighting, Ride on Toys, Torches, UPS systems and other electrical systems |