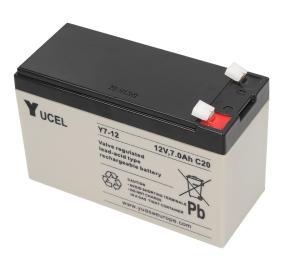

7Amp Lead Acid Y7-12v

- Yuasa Yucel Sealed Lead Acid / Valve Regulated Battery
- Battery Type: Standby battery
- Terminals : 4.8mm / 0.187" Wide Male Spade Connection
  3 5 Year design life when used in standby applications
- Commonly used in Alarm Systems, Emergency Lighting, Ride on Toys, Torches, UPS systems and other electrical systems

## **Technical Specifications**

| General Information |                                      |
|---------------------|--------------------------------------|
| Colour/Finish       | GREY/BLK TOP                         |
| Dimensions (mm)     | 151x65x98mm                          |
| Electrical          |                                      |
| Performance Data    |                                      |
| Construction        |                                      |
| Body                | Plastic                              |
| Warranty (Years)    | 1Yr                                  |
| Other               |                                      |
| Applications        | Domestic and commercial applications |