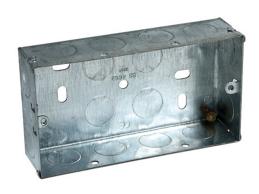

## Features & Benefits

- Galvanised Steel with Top, Bottom, Side & Rear Knockouts
- Complete with adjustable Fixed Lugs
- Suitable for 2 gang socket
   Corrosion resistant with reliable screw threads for easy mounting

## **Technical Specifications**

| '                        |                                                |
|--------------------------|------------------------------------------------|
| General Information      |                                                |
| Product Colour/Finish    | Steel Silver                                   |
| Dimensions (mm)          | 129 x 68.3 x 25mm                              |
| Approvals/Certifications | CE                                             |
| Knockouts                | 20mm with 120.6mm fixing centre                |
| Material                 | Pre-Galvansed Steel                            |
| Warranty Period (Years)  | 25yrs                                          |
| Others                   |                                                |
| Applications             | Suitable for indoor/outdoor electrical sockets |