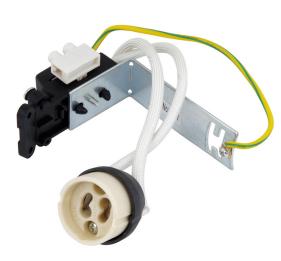

## Model. MVDGZ10LH

50W Lampholder GU10/GZ10 c/w Clamp Connector Block Earth Cable 240v