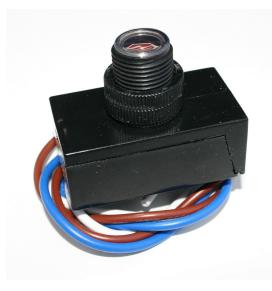

## Model. PCMINI

Mini Photocell - Thermal Switching

#### Features & Benefits

- Dust and low pressure water tight
- Dusk to dawn procedure with Thermal Photodiode

#### **Technical Specifications**

| Black                                      |
|--------------------------------------------|
| 40x51x26mm                                 |
| IP65                                       |
|                                            |
| 2000W                                      |
| 50/60Hz                                    |
| Mains 220-240v                             |
| 40° to 70°                                 |
| Min 20lux, max. 80lux                      |
| 17mm                                       |
|                                            |
| BSEN60730-1                                |
| CE, RoHS                                   |
|                                            |
| Enclosure and lens made from polycarbonate |
| 1Yr                                        |
|                                            |
| Domestic and commercial applications       |
|                                            |