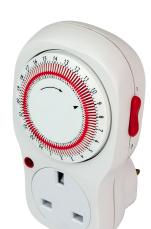

## Model. PST24H

24Hr Plug-In Segment Timer 13Amp 3kW 15min. to BS3456

## Features & Benefits

There are currently no features entered for this product item.

## Safety Information

IMPORTANT - Before undertaking any work on or maintenance of fitting:-

- Switch off power supply and allow sufficient time to cool before handling
  Do not dispose of decommissioned fitting in household waste
  Dispose of fitting in the appropriate section of your local civic amenity site or recycling centre only

## **Technical Specifications**

| General Information   |       |  |  |
|-----------------------|-------|--|--|
| Product Colour/Finish | White |  |  |
| Electrical            |       |  |  |