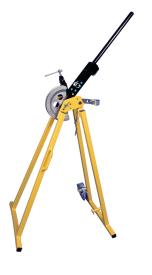

## Model. CB25

Conduit Bender 20/25mm Vice & Tool Pack (Set)

## Features & Benefits

- Sturdy stand (heavy duty) tough and light
- Precision tough aluminium formers
- Easily portable
- Pack consists of 20/25mm bending machine
  Tool pack 20/25mm & vice and 20/25mm former
- Range of spares accessories available
  Dimension: 1140x560x230mm
  Weight: 25Kg