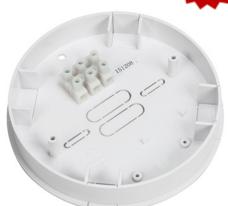

# Model. SDPB

Pattress Box for SDM and SDH

### Features & Benefits

There are currently no features entered for this product item.

### Safety Information

IMPORTANT - Before undertaking any work on or maintenance of fitting:-

- Switch off power supply and allow sufficient time to cool before handling
  Do not dispose of decommissioned fitting in household waste
  Dispose of fitting in the appropriate section of your local civic amenity site or recycling centre only

## **Product Summary**

### **Technical Specifications**

| ı                     |       |
|-----------------------|-------|
| General Information   |       |
| Product Colour/Finish | White |
| Electrical            |       |
| Performance Data      |       |
| Construction          |       |
| Others                |