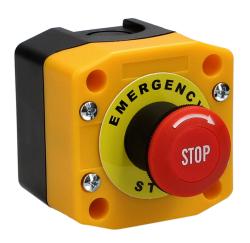

## Model. TCSML

Red Mushroom Push Button - Lock (BKR3) 240v

## **Technical Specifications**

| General Information   |                                   |
|-----------------------|-----------------------------------|
| Product Colour/Finish | Grey                              |
| Dimensions            | 81 x 78 x 92mm                    |
| Mounting              | 22mm                              |
| Ingress Protection    | IP65                              |
| Electrical            |                                   |
| Load (Amp)            | 120/240v                          |
| Voltage (Amps)        | 6/3A                              |
| Frequency (Hz)        | 50/60Hz                           |
| Approvals             | TUV                               |
| Construction          |                                   |
| Body Material         | Switch: Nylon 66, Box: ABS        |
| Weight                | 195g                              |
| Warranty (Years)      | 1Yr                               |
| Other                 |                                   |
| Application           | Domestic, commercial applications |
|                       |                                   |