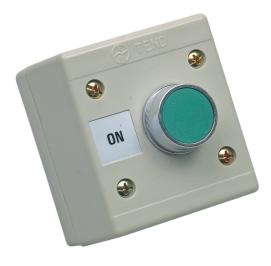

## Model. TCSON

Green Push Button - On (240v - BFG2) 240v

## Features & Benefits

There are currently no features entered for this product item.

## Safety Information

IMPORTANT - Before undertaking any work on or maintenance of fitting:-

- Switch off power supply and allow sufficient time to cool before handling
  Do not dispose of decommissioned fitting in household waste
  Dispose of fitting in the appropriate section of your local civic amenity site or recycling centre only

## **Technical Specifications**

| General Information |                               |
|---------------------|-------------------------------|
| Dimensions          | 84.5 x 77 x 83.5mm            |
| Electrical          |                               |
| Load (Amp)          | please see catalog file. TC13