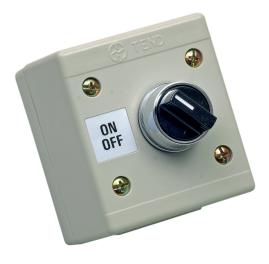

## Model. TCSSL

2 Position On/Off Black Switch (S2B4) 240v

## **Technical Specifications**

| General Information |                               |
|---------------------|-------------------------------|
| Dimensions          | 84.5 x 77 x 98mm              |
| Electrical          |                               |
| Load (Amp)          | please see catalog file. TC13 |
| Construction        |                               |
| Weight              | 196g                          |
| Warranty (Years)    | 1                             |
| Other               |                               |