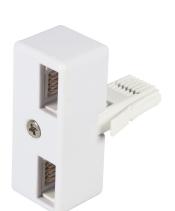

## Model. TELAP2

Telephone Socket Doubler Adaptor

## **Technical Specifications**

| General Information |                |
|---------------------|----------------|
| Colour/Finish       | White          |
| Dimensions (mm)     | 50 x 21 x 20mm |
| Electrical          |                |
| Performance Data    |                |
| Construction        |                |
| Body                | ABS material   |
| Warranty (Years)    | 25             |
| Other               |                |