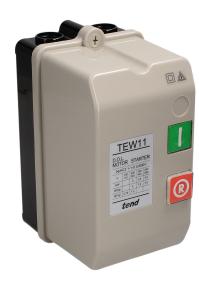

## Model. TEW11A6

DOL StarterSingle Phase AC3 - 3kW 4HP12A 240v

## **Technical Specifications**

| General Information |                              |
|---------------------|------------------------------|
| Dimensions          | 178 x 105 x 123.5mm          |
| Mounting            | 80 x 150mm                   |
| Ingress Protection  | IP65                         |
| Electrical          |                              |
| Load (Amp)          | 240vAC                       |
| Voltage (Amps)      | please see catalog file. TC8 |
| NO or NC            | 1NO                          |
| Phase               | 1 & 3                        |
| Construction        |                              |
| Weight              | 726g                         |
| Warranty (Years)    | 1                            |
| Other               |                              |