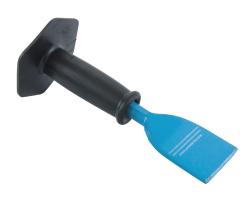

## **PROFIX**

Bolster 2.25" with Grip

- · Solid forged from quality Steel
- Heavy duty plastic hand guard for extra safety and shock absorption
- Hardened cutting edges
- Suitable for use on bricks

IMPORTANT - Before undertaking any work on or maintenance of fitting:-

## **Technical Specifications**

| General Information |       |
|---------------------|-------|
| Colour              | Blue  |
| Overall Length      | 220mm |
| Blade Size          | 57mm  |
| Construction        |       |
| Weight              | 556g  |