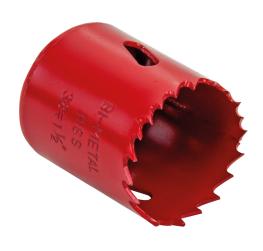

## **PROFIX**

Hole Saw 83mm

- · Heavy duty bi-metal construction for durability
- Hole Saws/Arbors interchangeable with other brands
  Cuts Brass, Copper, Steel, Aluminium, Wood etc
- M3 steel cutting edge keeps teeth sharper longer

## **Technical Specifications**

| General Information |                  |
|---------------------|------------------|
| Colour              | Red              |
| Dimensions (mm)     | 44(L) X Ø83(D)mm |
| Туре                | Hole Saw         |
| Working Length      | 44mm             |
| Hole Size           | Ø83mm            |
| Mandrel Size        | MN152            |
| Construction        |                  |