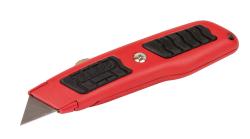

## **PROFIX**

Heavy Duty Retractable Utility Knife

## Features & Benefits

- Heavy duty Diecast construction
- · Adjustable for depth of cut
- Rubber inserts for secure grip
- Includes heavy duty blade
- Display packaging

IMPORTANT - Before undertaking any work on or maintenance of fitting:-