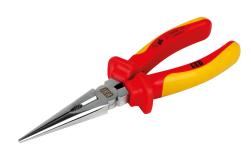

# **PROFIX**

VDE Long Nose Pliers 200mm Professional

# Features & Benefits

- Long straight half round jaws
- Chrome Vanadium steel, drop forged & heat treated
- Soft ergonomic safety handle
- Finish Polished chrome