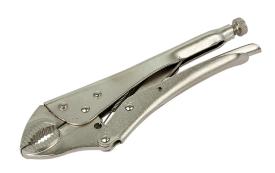

# **PROFIX**

Universal Lock Mole Grip Pliers 250mm

# Features & Benefits

- High quality chrome vanadium steel
- Both jaws concave for maximum grip
- Quick release toggle
- Hardened rivets for longer life