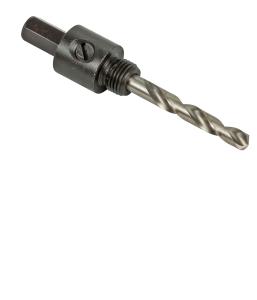

# **PROFIX**

Mandrel 16mm - 29mm Max

### Features & Benefits

- · Heavy duty bi-metal construction for durability
- Hole Saws/Arbors interchangeable with other brands
- Cuts Brass, Copper, Steel, Aluminium, Wood etc
- M3 steel cutting edge keeps teeth sharper longer
- Cutting Depth up to 40mm
  Mandrel Size 16-29mm (Max) complete with pilot drills
- Supplied blister packed

#### **Technical Specifications**

| General Information |                 |
|---------------------|-----------------|
| Colour              | Black/Alloy     |
| Dimensions (mm)     | 94(L) x Ø?(D)mm |
| Туре                | Mandrel         |
| Working Length      | 47mm            |
| Hole Size           | ??              |
| Mandrel Size        | 16-29mm (Max)   |
| Construction        |                 |