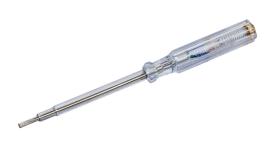

## **PROFIX**

Neon Tester Large - Economy

## Features & Benefits

- TÜV/GS (certified)
- Voltage 220-250V AC
- Chrome plated flat tip
- 3mm tip for terminal screws

IMPORTANT - Before undertaking any work on or maintenance of fitting:-

- Switch off power supply and allow sufficient time to cool before handling
  Do not dispose of decommissioned fitting in household waste
  Dispose of fitting in the appropriate section of your local civic amenity site or recycling centre only

## **Technical Specifications**

| General Information |        |
|---------------------|--------|
| Colour              | Clear  |
| Overall Length      | 190mm  |
| Blade Size          | 100mm  |
| Tip Size            | 3mm    |
| Approvals           | TÜV/GS |
| Construction        |        |
| Weight              | 27g    |