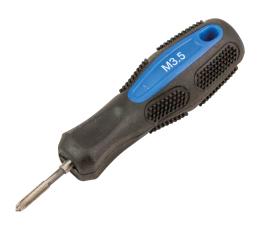

## **PROFIX**

M3.5 Re-Threader for Switch & Socket Boxes

- Manufactured from high speed steel with precision ground threads
- Ergonomically designed grip for comfortable and safe use
- Used for re-cutting damaged or badly formed thread in electrical conduit boxes