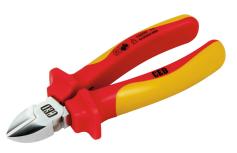

# Model. TLSC6VDE

High leverage diagonal cutting pliers

### Features & Benefits

- High leverage diagonal cutting pliers
- Precision cutting edge
- Suitable for medium hard & soft wire
- Drop forged and heat treated
- Finish Polished chrome head

#### **General Information**

| Colour          | Red/Yellow    |
|-----------------|---------------|
| Dimensions (mm) | 196(L) mm     |
| Capacity        | 3mm (Cutting) |
| Approvals       | VDE           |
| Construction    |               |
| Weight          | 230g          |
|                 |               |