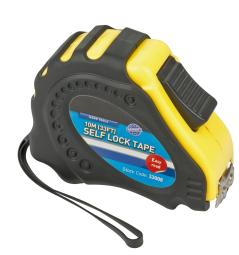

## Model. TLTM10

Tape Measure 10Mtr

## Features & Benefits

- Heavy tape with soft grip, impact resistant case
- Metric and imperial graduations
- Blade lock with automatic return
- 10Mtr long and 32mm wide

#### **Technical Specifications**

| General Information |                     |
|---------------------|---------------------|
| Colour              | Black/Yellow        |
| Dimensions (mm)     | 10,000(L) x 32(W)mm |
| Capacity            | 10Mtr               |
| Overall Length      | 10Mtr               |
| Construction        |                     |
| Weight              | 520g                |