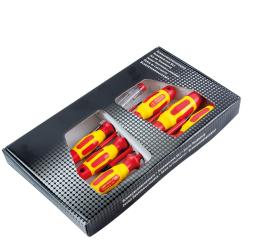

# Model. TLVDE7

Screw Driver Set 7 Pcs VDE (4 Straight/2 Philips) + Neon

### Features & Benefits

- 1000V professional VDE set (CE, VDE, GS) approved
- Ergonomic handles with anti-skid protection
- Combined with high quality blades made of special alloys
- Includes mains tester
- Packaging Widowed display pack (2 colour Box)
  Colour Red Handle & Black Blade
- Origin Germany