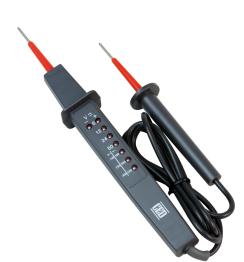

## Model. VT62-4

Universal Circuit Tester 600V Auto-Voltage Range Detector Range - DC 6~400v, AC 6~500v rms