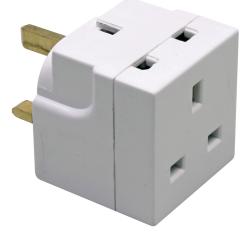

## Model. WAP2W

2 Way 13Amp Plug in Adaptor

## Features & Benefits

- 2 Way Plug in Power Splitter adaptor
- 13A Mains Plug Connects to a 3 pin UK socket and provides 2 outlets.
- Idea for travel companion