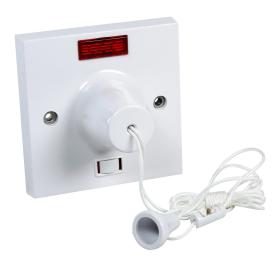

## Model. CEDCLS50N

Ceiling Switch 50Amp + Neon Pull Cord

## **Technical Specifications**

| General Information        |                      |
|----------------------------|----------------------|
| Colour/Finish              | White                |
| Dimensions (mm)            | 86 x 86 x 36mm       |
| Front Plate Depth (mm)     | 9mm                  |
| Fixing Centre (mm)         | 60.3mm               |
| Minimum Box Depth (mm)     | 35mm                 |
| Electrical                 |                      |
| Terminal Capacity (mm²)    | 16                   |
| Rated Load Capacity (Amps) | 50A                  |
| Approvals                  | BS3676-1-BSEN60669-1 |
| Performance Data           |                      |
| Construction               |                      |
| Body                       | Urea Formaldehyde    |
| Warranty (Years)           | 25                   |
| Other                      |                      |