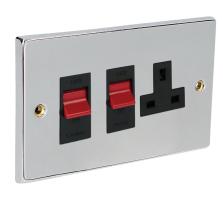

Double Size Horizontal Cooker Socket 45Amp with Neon

## **Technical Specifications**

| General Information         |                 |
|-----------------------------|-----------------|
| Colour/Finish               | Chrome          |
| Dimensions (mm)             | 95 x 154 x 10mm |
| Front Plate Depth (mm)      | 8mm             |
| Fixing Centre (mm)          | 120.6mm         |
| Minimum Box Depth (mm)      | 25mm            |
| Electrical                  |                 |
| Rated Operating Voltage (v) | 240v            |
| Terminal Capacity (mm²)     | 2.5mm²          |
| Rated Load Capacity (Amps)  | 45A             |
| Frequency (Hz)              | 50/60Hz         |
| Approvals                   | BS3676          |
| Performance Data            |                 |
| Outlets (1 / 2) etc         | 1 Gang          |
| Switch (1 / 2) etc          | 2 Switches      |
| Construction                |                 |
| Insert Colour               | Black           |
| Warranty (Years)            | 25              |
| Other                       |                 |