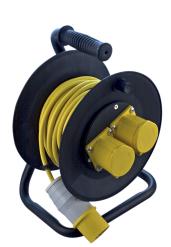

# Model. WCR251

25Mtr 110v Cable Reel 2 Outlets

## Features & Benefits

There are currently no features entered for this product item.

## Safety Information

IMPORTANT - Before undertaking any work on or maintenance of fitting:-

- Switch off power supply and allow sufficient time to cool before handling
- Do not dispose of decommissioned fitting in household waste
- Dispose of fitting in the appropriate section of your local civic amenity site or recycling centre only

# **Product Summary**

# **Technical Specifications**

General Information Electrical Performance Data Construction Other