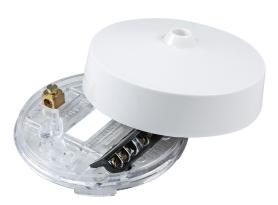

## Model. CEDCR3TE

Ceiling Rose 5Amp 3 Terminal + Earth to BS67

## **Technical Specifications**

| General Information                  |                               |
|--------------------------------------|-------------------------------|
| Colour/Finish                        | White                         |
| Dimensions (mm)                      | Ø86 x 26mm                    |
| Fixing Centre (mm)                   | 50.8mm                        |
| Electrical                           |                               |
| Terminal Capacity (mm <sup>2</sup> ) | 3 x 1.5mm <sup>2</sup>        |
| Rated Load Capacity (Amps)           | 5A                            |
| Approvals                            | BS 3676 AC ONLY BS EN 60669-1 |
| Kite Mark / ASTA                     | KM73112                       |
| Performance Data                     |                               |
| Construction                         |                               |
| Body                                 | Urea Formaldehyde             |
| Warranty (Years)                     | 25                            |
| Other                                |                               |
|                                      |                               |