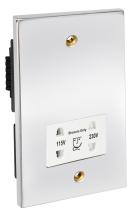

## Model. WCSS1DV

Shaver Socket Dual Voltage 110/240v

## Features & Benefits

There are currently no features entered for this product item.

## Safety Information

IMPORTANT - Before undertaking any work on or maintenance of fitting:-

- Switch off power supply and allow sufficient time to cool before handling
  Do not dispose of decommissioned fitting in household waste
  Dispose of fitting in the appropriate section of your local civic amenity site or recycling centre only

## **Technical Specifications**

| General Information    |           |  |  |
|------------------------|-----------|--|--|
| Dimensions (mm)        | 95X154X10 |  |  |
| Fixing Centre (mm)     | 120.6     |  |  |
| Minimum Box Depth (mm) | 47        |  |  |
| Electrical             |           |  |  |
| Approvals