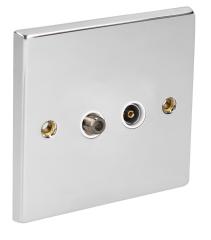

## Model. WCSTV

Satellite Socket/TV Outlet

## Features & Benefits

There are currently no features entered for this product item.

## Safety Information

IMPORTANT - Before undertaking any work on or maintenance of fitting:-

- Switch off power supply and allow sufficient time to cool before handling
  Do not dispose of decommissioned fitting in household waste
  Dispose of fitting in the appropriate section of your local civic amenity site or recycling centre only

## **Technical Specifications**

| General Information |          |  |
|---------------------|----------|--|
| Dimensions (mm)     | 95X95X10 |  |
| Fixing Centre (mm)  | 60.3     |  |
| Electrical          |          |  |
| Approvals           | BS3041   |  |
| Performance Data    |          |  |
| Construction        |