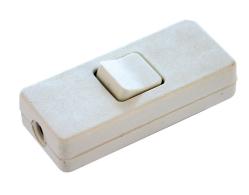

2Amp Mini In Line Switch

There are currently no features entered for this product item.

## **Technical Specifications**

| General Information                      |            |
|------------------------------------------|------------|
| Colour/Finish                            | White      |
| Dimensions (mm)                          | 65X27.5X25 |
| Electrical                               |            |
| Performance Data                         |            |
| Construction                             |            |
| Other                                    |            |
| Electrical Performance Data Construction | 65X27.5X25 |