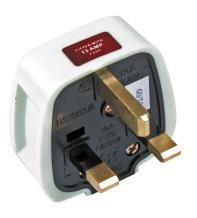

## Model. WP1313RW

Plug Top 13Amp - 13Amp Fused Tough White BS1363

## Features & Benefits

There are currently no features entered for this product item.

## Safety Information

IMPORTANT - Before undertaking any work on or maintenance of fitting:-

- Switch off power supply and allow sufficient time to cool before handling
  Do not dispose of decommissioned fitting in household waste
  Dispose of fitting in the appropriate section of your local civic amenity site or recycling centre only

## **Technical Specifications**

| General Information                       |          |
|-------------------------------------------|----------|
| Colour/Finish                             | White    |
| Dimensions (mm)                           | 52X50X22 |
| Electrical