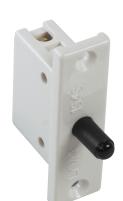

## Model. WPBS

2Amp Push to Break Switch N.C.

## **Technical Specifications**

| General Information |            |
|---------------------|------------|
| Colour/Finish       | White      |
| Dimensions (mm)     | 47.5X15X35 |
| Electrical          |            |
| Performance Data    |            |
| Construction        |            |
| Other               |            |