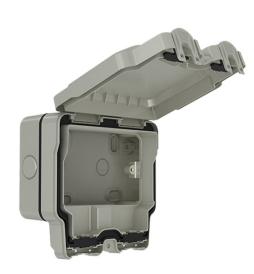

## Model. WPE2

2 Gang Empty Enclosure IP66

# **Technical Specifications**

| General Information     |                |
|-------------------------|----------------|
| Product Colour/Finish   | Grey           |
| Dimensions (mm)         | 173 x 163 x 90 |
| Ingress Protection (IP) | IP 66          |
| Electrical              |                |
| Load (Amp)              | 13             |
| Rated voltage/amps (vA) | 110-240        |
| Knock Outs (mm)         | 20mm, 25mm     |
| Approvals               | CE             |
| Construction            |                |
| Warranty (Years)        | 1              |
| Other                   |                |