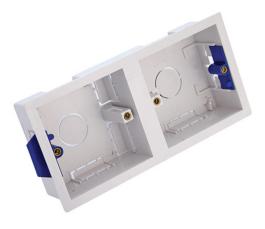

## Model. CEDDLB2D

Dry Lining Box 2 Gang Dual to BS5733

## **Technical Specifications**

| General Information    |                                         |
|------------------------|-----------------------------------------|
| Colour/Finish          | White                                   |
| Dimensions (mm)        | 146 x 86 x 35mm                         |
| Front Plate Depth (mm) | 35mm                                    |
| Fixing Centre (mm)     | 60.3mm                                  |
| Electrical             |                                         |
| Approvals              | BS-5733                                 |
| Performance Data       |                                         |
| Outlets (1 / 2) etc    | 2 Gang                                  |
| Knockouts              | 25mm Rear                               |
| Construction           |                                         |
| Body                   | Flame Retardant Thermo-Plastic material |
| Warranty (Years)       | 25                                      |
| Other                  |                                         |
|                        |                                         |