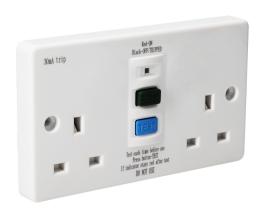

RCD Twin Unswitched Socket (Moulded)

## Features & Benefits

- 30mA Current Tripping
- <40mS max Tripping Speed</li>
- 13Amp 3 Pin 240v 50Hz
- IP Rating IP4X
- Latching :Mechanical, no need to reset after the power loss

IMPORTANT - Before undertaking any work on or maintenance of fitting:-

## **Technical Specifications**

| General Information         |                                                 |
|-----------------------------|-------------------------------------------------|
| Colour/Finish               | White                                           |
| Dimensions (mm)             | 145x85x35                                       |
| Front Plate Depth (mm)      | 15                                              |
| Minimum Box Depth (mm)      | 35                                              |
| Ingress Protection (IP)     | IP4X                                            |
| Electrical                  |                                                 |
| Rated Operating Voltage (v) | 240                                             |
| Number Earth Terminals      | 2                                               |
| Rated Load Capacity (Amps)  | 13                                              |
| Frequency (Hz)              | 50-60                                           |
| Number Poles                | 2                                               |
| Approvals                   | Conforms to 7288:1995 & BS1363                  |
| Performance Data            |                                                 |
| Outlets (1 / 2) etc         | 2                                               |
| Switch (1 / 2) etc          | Reset and Test buttons                          |
| Control (1 / 2 Way)         | Latching                                        |
| Construction                |                                                 |
| Body                        | Plastic                                         |
| Insert Colour               | White                                           |
| Warranty (Years)            | 25                                              |
| Other                       |                                                 |
| Applications                | Suitable for Equipment, Household appliance etc |