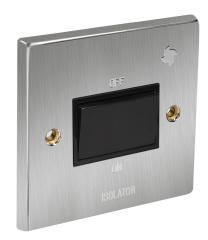

## Model. WSCFI3PB

Fan Isolator Switch 10Amp 3 Pole

## **Technical Specifications**

| General Information         |                |
|-----------------------------|----------------|
| Colour/Finish               | Chrome         |
| Dimensions (mm)             | 95 x 95 x 10mm |
| Front Plate Depth (mm)      | 8mm            |
| Fixing Centre (mm)          | 60.3mm         |
| Minimum Box Depth (mm)      | 16mm           |
| Electrical                  |                |
| Rated Operating Voltage (v) | 240v           |
| Terminal Capacity (mm²)     | 1.5mm²         |
| Rated Load Capacity (Amps)  | 10A            |
| Number Poles                | 3              |
| Approvals                   | BSEN-609473    |
| Performance Data            |                |
| Switch (1 / 2) etc          | 1 Switch       |
| Construction                |                |
| Insert Colour               | Black          |
| Warranty (Years)            | 25             |
| Other                       |                |
|                             |                |